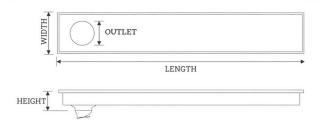

| Length | Width | Height | Outlet Diameter |
|--------|-------|--------|-----------------|
| 300mm  | 100mm | 32mm   | 60mm            |
| 450mm  | 100mm | 32mm   | 60mm            |
| 600mm  | 100mm | 32mm   | 60mm            |
| 900mm  | 100mm | 32mm   | 60mm            |