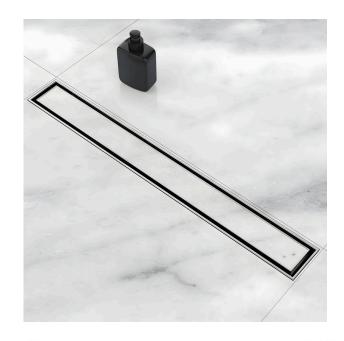

## **PRODUCT SPECIFICATIONS**

| Type of Drainer:        | Shower Drain                              |  |
|-------------------------|-------------------------------------------|--|
| Thickness:              | 1mm                                       |  |
| Flow Rate:              | 40-60 Ltrs. Per Minute                    |  |
| Features:               | Durable Construction                      |  |
|                         | Sleek, Modern Design                      |  |
|                         | Efficient Drainage                        |  |
|                         | <ul> <li>Anti-Clogging Feature</li> </ul> |  |
|                         | Anti-Cockroach Trap                       |  |
|                         | <ul> <li>Robust Load-Bearing</li> </ul>   |  |
|                         | Capacity                                  |  |
|                         | Easy to Clean                             |  |
| Drain Outlet Direction: | Side                                      |  |